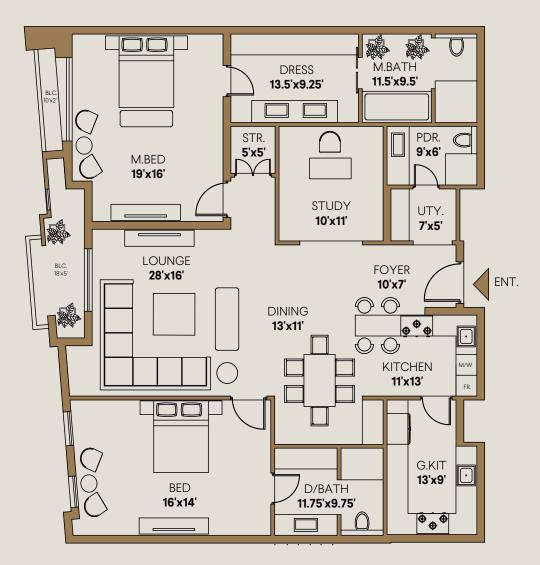

ur door every single day.



Under the stars and on the rooftop – a magical time awaits you.



### A MARVELLOUS SPACE



#### As big as your heart

#### Revive, revitalize and rejuvenate yourself.





#### Where the day kicks off with wellbeing.









### WHERE SMILES ARE NOT MILES AWAY.



INSPIRED BY YOUR IMAGINATIONS



# AMENITIES





Philiphines Nannnies Service



Vallet Service





Business Lounge with Conference rooms and private offices







Sky BBQ area



Housekeeping and Laundry Facility











# **KEY FEATURES**



# APARTMENTS AT AVENAIR ARE PLANNED & DESIGNED BY COUNTRY'S BEST ARCHITECTS.

THE FLOOR PLANS

### CIRCULATION PLAN GROUND FLOOR



#### KEY PLAN TYPICAL FLOOR







### **APARTMENT A:**

Two Bedroom Apartment – Area: 2854 sft



#### TYPICAL FLOOR





## **APARTMENT B:**

Two Bedroom Apartment – Area: 2808 sft





# APARTMENT C:

Two Bedroom Apartment – Area: 2160 sft





### **APARTMENT D:**

Two Bedroom Apartment – Area: 2140 sft





### **APARTMENT E:**

Two Bedroom Apartment – Area: 2324 sft





**APARTMENT F:** 

Three Bedroom Apartment – Area: 3080 sft

#### TYPICAL FLOOR







### APARTMENT G:

Three Bedroom Apartment – Area: 3266 sft











Area: 1161 sft



#### ONE BEDROOM APARTMENT









Area: 1430 sft



THE FLOOR PLANS





# APARTMENT A:

Area: 962 sft









Area: 1046 sft



# ACCREDITATION

#### **REGISTERED WITH**



Income Source Declaration Not Required









#### Hashaam Manj Developer

JS Developments was established just before the high rise evolution in the Lahore real estate market. As a key d