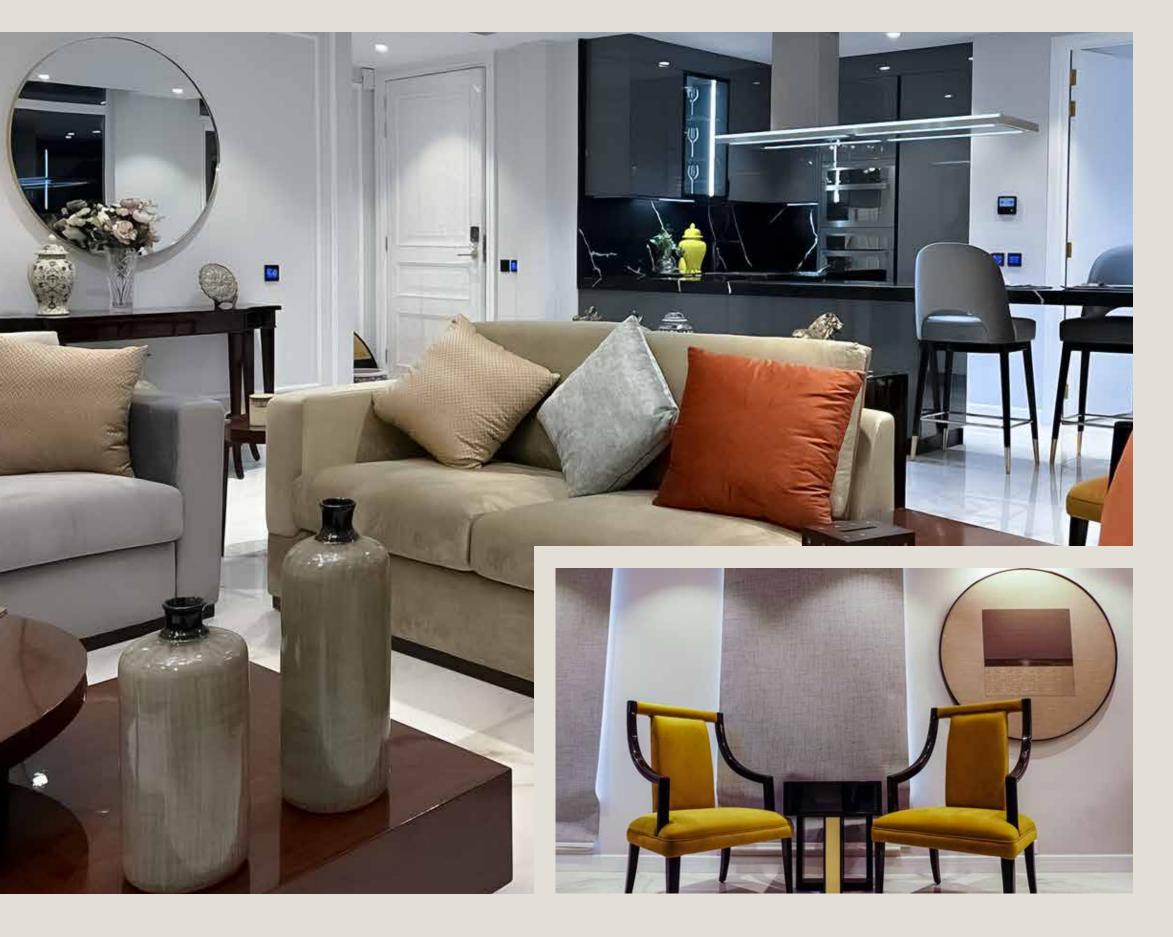

## FLOAT INSIDE TO DWELL

Float into a dwelling where sophistication and comfort blend perfectly.

### THE PINNACLE OF COMFORT AND LUXURY,

Your go-to zone to soothe your soul. Where you live the dream before you start dreaming

43