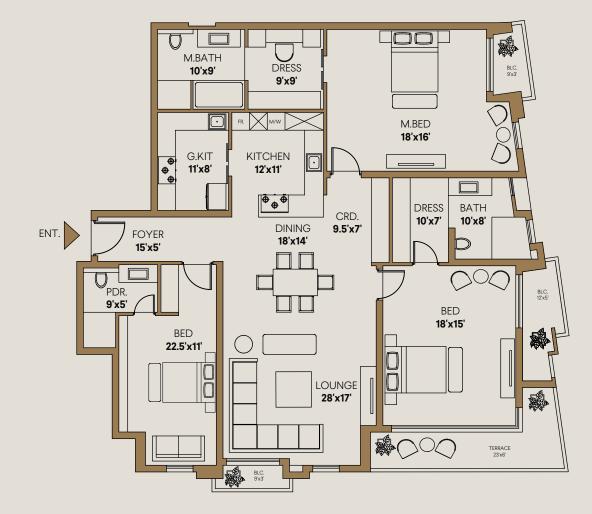

Philiphines Nannnies Service



Vallet Service





Business Lounge with Conference rooms and private offices







Sky BBQ area



Housekeeping and Laundry Facility











# **KEY FEATURES**



# APARTMENTS AT AVENAIR ARE PLANNED & DESIGNED BY COUNTRY'S BEST ARCHITECTS.

THE FLOOR PLANS

### CIRCULATION PLAN GROUND FLOOR



#### KEY PLAN TYPICAL FLOOR







### **APARTMENT A:**

Two Bedroom Apartment – Area: 2854 sft



#### TYPICAL FLOOR





## **APARTMENT B:**

Two Bedroom Apartment – Area: 2808 sft





# APARTMENT C:

Two Bedroom Apartment – Area: 2160 sft





### **APARTMENT D:**

Two Bedroom Apartment – Area: 2140 sft





### **APARTMENT E:**

Two Bedroom Apartment – Area: 2324 sft





**APARTMENT F:** 

Three Bedroom Apartment – Area: 3080 sft

#### TYPICAL FLOOR







### APARTMENT G:

Three Bedroom Apartment – Area: 3266 sft











Area: 1161 sft



#### ONE BEDROOM APARTMENT









Area: 1430 sft



THE FLOOR PLANS





# APARTMENT A:

Area: 962 sft









Area: 1046 sft



# ACCREDITATION

#### **REGISTERED WITH**



Income Source Declaration Not Required









#### Hashaam Manj Developer

JS Developments was established just before the high rise evolution in the Lahore real estate market. As a key developer in the area, JS Development is committed to introducing a world class lifestyle experience in downtown Lahore. To revolutionize modern living in Pakistan, the company has acquired ample land to build Residential Apartments, Office Spaces, and Hotels for international chains on the prestigious MM Alam Road.

The company has redefine