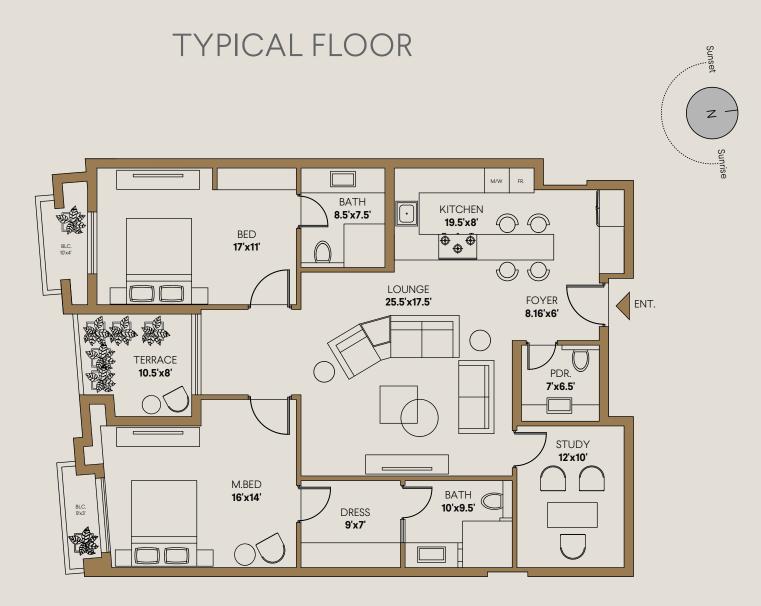

– a magical time awaits you.



### A MARVELLOUS SPACE



#### As big as your heart

#### Revive, revitalize and rejuvenate yourself.





#### Where the day kicks off with wellbeing.









### WHERE SMILES ARE NOT MILES AWAY.



INSPIRED BY YOUR IMAGINATIONS



# AMENITIES





Philiphines Nannnies Service



Vallet Service





Business Lounge with Conference rooms and private offices







Sky BBQ area



Housekeeping and Laundry Facility











# **KEY FEATURES**



# APARTMENTS AT AVENAIR ARE PLANNED & DESIGNED BY COUNTRY'S BEST ARCHITECTS.

THE FLOOR PLANS

### CIRCULATION PLAN GROUND FLOOR



#### KEY PLAN TYPICAL FLOOR







### **APARTMENT A:**

Two Bedroom Apartment – Area: 2854 sft



#### TYPICAL FLOOR





## **APARTMENT B:**

Two Bedroom Apartment – Area: 2808 sft





# APARTMENT C:

Two Bedroom Apartment – Area: 2160 sft





### **APARTMENT D:**

Two Bedroom Apartment – Area: 2140 sft





### **APARTMENT E:**

Two Bedroom Apartment – Area: 2324 sft





**APARTMENT F:** 

Three Bedroom Apartment – Area: 3080 sft

#### TYPICAL FLOOR







### APARTMENT G:

Three Bedroom Apartment – Area: 3266 sft











Area: 1161 sft



#### ONE BEDROOM APARTMENT









Area: 1430 sft



THE FLOOR PLANS





# APARTMENT A:

Area: 962 sft









Area: 1046 sft



# ACCREDITATION

#### **REGISTERED WITH**



Income Source Declaration Not Required









#### Hashaam Manj Developer

JS Developments was established just before the high rise evolution in the Lahore real estate market. As a key developer in the area, JS Development is committed to introducin