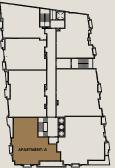

### **APARTMENT A:**

Two Bedroom Apartment – Area: 2854 sft

# APARTMENT A:

Area: 962 sft

Area: 1046 sft