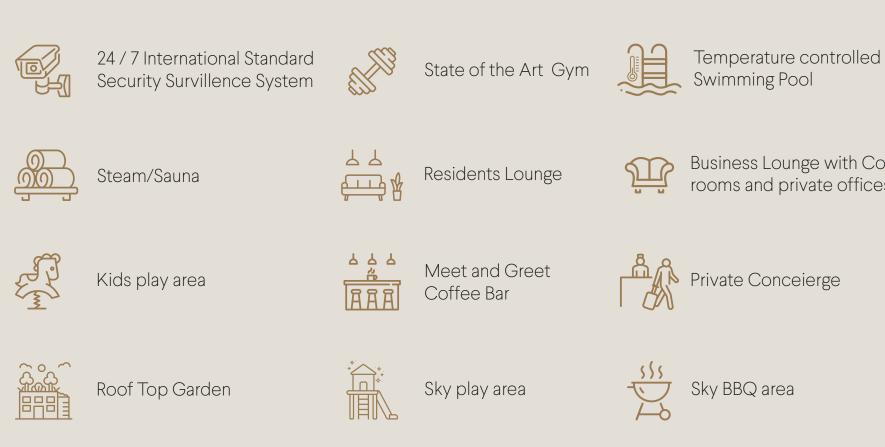

# AMENITIES

Philiphines Nannnies Service

Vallet Service

Business Lounge with Conference rooms and private offices

Sky BBQ area

Housekeeping and Laundry Facility