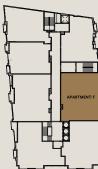

#### KEY PLAN TYPICAL FLOOR

# APARTMENT C:

Two Bedroom Apartment – Area: 2160 sft