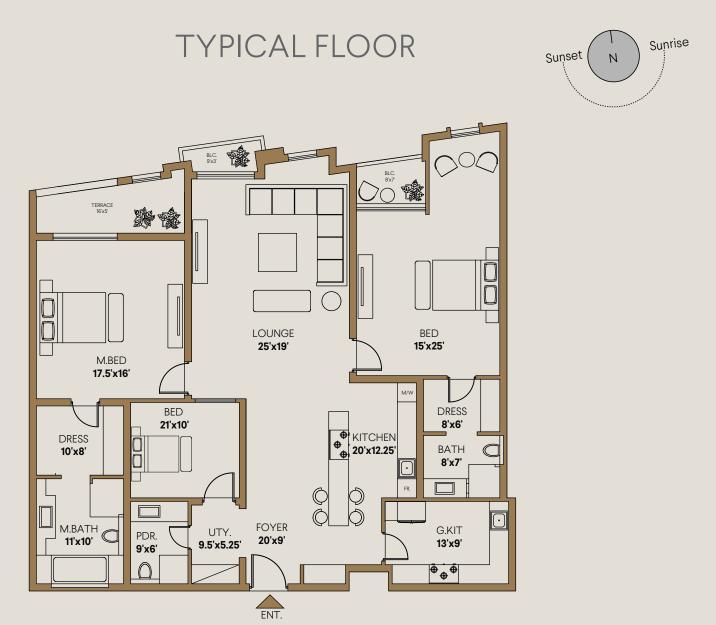

### WHERE SMILES ARE NOT MILES AWAY.



INSPIRED BY YOUR IMAGINATIONS



# AMENITIES





Philiphines Nannnies Service



Vallet Service





Business Lounge with Conference rooms and private offices







Sky BBQ area



Housekeeping and Laundry Facility











# **KEY FEATURES**



# APARTMENTS AT AVENAIR ARE PLANNED & DESIGNED BY COUNTRY'S BEST ARCHITECTS.

THE FLOOR PLANS

### CIRCULATION PLAN GROUND FLOOR



#### KEY PLAN TYPICAL FLOOR







### **APARTMENT A:**

Two Bedroom Apartment – Area: 2854 sft



#### TYPICAL FLOOR





## **APARTMENT B:**

Two Bedroom Apartment – Area: 2808 sft





# APARTMENT C:

Two Bedroom Apartment – Area: 2160 sft





### **APARTMENT D:**

Two Bedroom Apartment – Area: 2140 sft





### **APARTMENT E:**

Two Bedroom Apartment – Area: 2324 sft





**APARTMENT F:** 

Three Bedroom Apartment – Area: 3080 sft

#### TYPICAL FLOOR







### APARTMENT G:

Three Bedroom Apartment – Area: 3266 sft











Area: 1161 sft



#### ONE BEDROOM APARTMENT









Area: 1430 sft



THE FLOOR PLANS





# APARTMENT A:

Area: 962 sft









Area: 1046 sft



# ACCREDITATION

#### **REGISTERED WITH**



Income Source Declaration Not Required









#### Hashaam Manj Developer

JS Developments was established just before the high rise evolution in the Lahore real estate market. As a key developer in the area, JS Development is committed to introducing a world class lifestyle experience in downtown Lahore. To revolutionize modern living in Pakistan, the company has acquired ample land to build Residential Apartments, Office Spaces, and Hotel