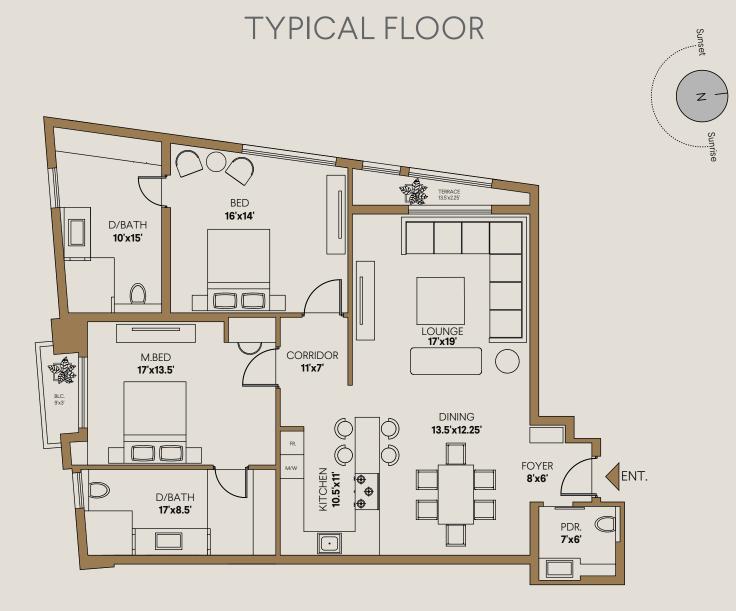

# As big as your heart

#### Revive, revitalize and rejuvenate yourself.





#### Where the day kicks off with wellbeing.









### WHERE SMILES ARE NOT MILES AWAY.



INSPIRED BY YOUR IMAGINATIONS



# AMENITIES





Philiphines Nannnies Service



Vallet Service





Business Lounge with Conference rooms and private offices







Sky BBQ area



Housekeeping and Laundry Facility











# **KEY FEATURES**



# APARTMENTS AT AVENAIR ARE PLANNED & DESIGNED BY COUNTRY'S BEST ARCHITECTS.

THE FLOOR PLANS

### CIRCULATION PLAN GROUND FLOOR



#### KEY PLAN TYPICAL FLOOR







### **APARTMENT A:**

Two Bedroom Apartment – Area: 2854 sft



#### TYPICAL FLOOR





## **APARTMENT B:**

Two Bedroom Apartment – Area: 2808 sft





# APARTMENT C:

Two Bedroom Apartment – Area: 2160 sft





### **APARTMENT D:**

Two Bedroom Apartment – Area: 2140 sft





### **APARTMENT E:**

Two Bedroom Apartment – Area: 2324 sft





**APARTMENT F:** 

Three Bedroom Apartment – Area: 3080 sft

#### TYPICAL FLOOR







### APARTMENT G:

Three Bedroom Apartment – Area: 3266 sft











Area: 1161 sft



#### ONE BEDROOM APARTMENT









Area: 1430 sft



THE FLOOR PLANS





# APARTMENT A:

Area: 962 sft









Area: 1046 sft



# ACCREDITATION

#### **REGISTERED WITH**



Income Source Declaration Not Required









#### Hashaam Manj Developer

JS Developments was established just before the high rise evolution in the Lahore real estate market. As a key developer in the area, JS Development is committed to introducing a world class lifestyle experience in downtown Lahore. To re