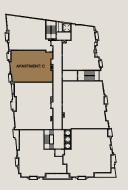

#### KEY PLAN TYPICAL FLOOR

# APARTMENT C:

Two Bedroom Apartment – Area: 2160 sft