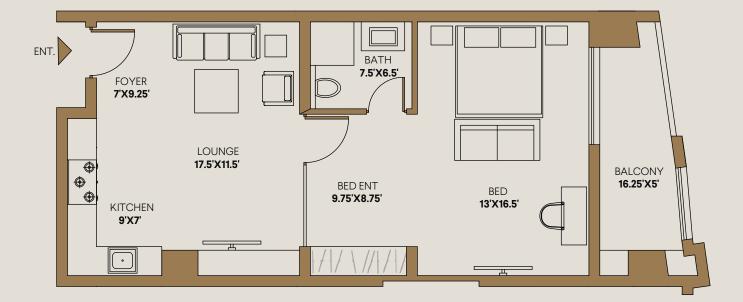

ge with Conference rooms and private offices







Sky BBQ area



Housekeeping and Laundry Facility











# **KEY FEATURES**



# APARTMENTS AT AVENAIR ARE PLANNED & DESIGNED BY COUNTRY'S BEST ARCHITECTS.

THE FLOOR PLANS

### CIRCULATION PLAN GROUND FLOOR



#### KEY PLAN TYPICAL FLOOR







### **APARTMENT A:**

Two Bedroom Apartment – Area: 2854 sft



#### TYPICAL FLOOR





## **APARTMENT B:**

Two Bedroom Apartment – Area: 2808 sft





# APARTMENT C:

Two Bedroom Apartment – Area: 2160 sft





### **APARTMENT D:**

Two Bedroom Apartment – Area: 2140 sft





### **APARTMENT E:**

Two Bedroom Apartment – Area: 2324 sft





**APARTMENT F:** 

Three Bedroom Apartment – Area: 3080 sft

#### TYPICAL FLOOR







### APARTMENT G:

Three Bedroom Apartment – Area: 3266 sft











Area: 1161 sft



#### ONE BEDROOM APARTMENT









Area: 1430 sft



THE FLOOR PLANS





# APARTMENT A:

Area: 962 sft









Area: 1046 sft



# ACCREDITATION

#### **REGISTERED WITH**



Income Source Declaration Not Required









#### Hashaam Manj Developer

JS Developments was established just before the high rise evolution in the Lahore real estate market. As a key developer in the area, JS Development is committed to introducing a world class lifestyle experience in downtown Lahore. To revolutionize modern living in Pakistan, the company has acquired ample land to build Residential Apartments, Office Spaces, and Hotels for international chains on the prestigious MM Alam Road.

The company has redefined the luxury real estate market of Pakistan through the diversificatio