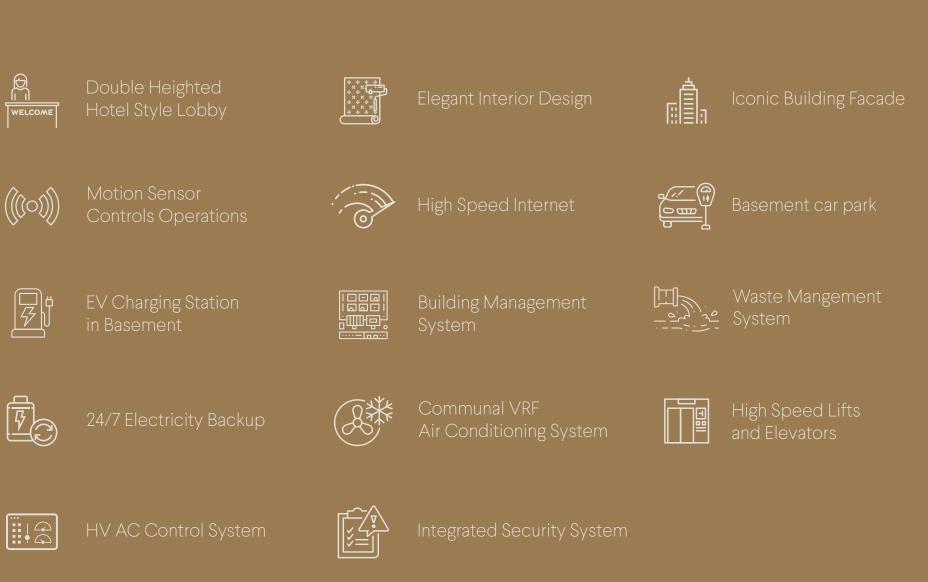

ou.



LET THE AVENAIR BE ANOTHER PRICELESS PIECE IN YOUR EXTRAORDINARY LIFE.



# DIVE INTO THE MOST CHERISHED MEMORIES OF YOUR LIFE



Transport to the realm of joy, luxury, and wellbeing.







Beautiful Nature is mere steps away– ready to knock on your door every single day.



Under the stars and on the rooftop – a magical time awaits you.



### A MARVELLOUS SPACE



#### As big as your heart

#### Revive, revitalize and rejuvenate yourself.





#### Where the day kicks off with wellbeing.









### WHERE SMILES ARE NOT MILES AWAY.



INSPIRED BY YOUR IMAGINATIONS



# AMENITIES





Philiphines Nannnies Service



Vallet Service





Business Lounge with Conference rooms and private offices







Sky BBQ area



Housekeeping and Laundry Facility











# **KEY FEATURES**



# APARTMENTS AT AVENAIR ARE PLANNED & DESIGNED BY COUNTRY'S BEST ARCHITECTS.

THE FLOOR PLANS

### CIRCULATION PLAN GROUND FLOOR



#### KEY PLAN TYPICAL FLOOR







### **APARTMENT A:**

Two Bedroom Apartment – Area: 2854 sft



#### TYPICAL FLOOR





## **APARTMENT B:**

Two Bedroom Apartment – Area: 2808 sft





# APARTMENT C:

Two Bedroom Apartment – Area: 2160 sft





### **APARTMENT D:**

Two Bedroom Apartment – Area: 2140 sft





### **APARTMENT E:**

Two Bedroom Apartment – Area: 2324 sft





**APARTMENT F:** 

Three Bedroom Apartment – Area: 3080 sft

#### TYPICAL FLOOR







### APARTMENT G:

Three Bedroom Apartment – Area: 3266 sft











Area: 1161 sft



#### ONE BEDROOM APARTMENT









Area: 1430 sft



THE FLOOR PLANS





# APARTMENT A:

Area: 962 sft