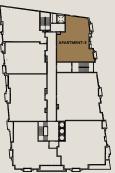

### CIRCULATION PLAN GROUND FLOOR

# APARTMENT C:

Two Bedroom Apartment – Area: 2160 sft