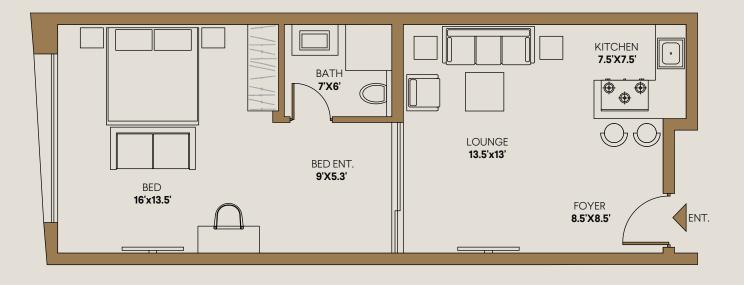

cility











# **KEY FEATURES**



# APARTMENTS AT AVENAIR ARE PLANNED & DESIGNED BY COUNTRY'S BEST ARCHITECTS.

THE FLOOR PLANS

### CIRCULATION PLAN GROUND FLOOR



#### KEY PLAN TYPICAL FLOOR







### **APARTMENT A:**

Two Bedroom Apartment – Area: 2854 sft



#### TYPICAL FLOOR





## **APARTMENT B:**

Two Bedroom Apartment – Area: 2808 sft





# APARTMENT C:

Two Bedroom Apartment – Area: 2160 sft





### **APARTMENT D:**

Two Bedroom Apartment – Area: 2140 sft





### **APARTMENT E:**

Two Bedroom Apartment – Area: 2324 sft





**APARTMENT F:** 

Three Bedroom Apartment – Area: 3080 sft

#### TYPICAL FLOOR







### APARTMENT G:

Three Bedroom Apartment – Area: 3266 sft











Area: 1161 sft



#### ONE BEDROOM APARTMENT









Area: 1430 sft



THE FLOOR PLANS





# APARTMENT A:

Area: 962 sft









Area: 1046 sft



# ACCREDITATION

#### **REGISTERED WITH**



Income Source Declaration Not Required









#### Hashaam Manj Developer

JS Developments was established just before the high rise evolution in the Lahore real estate market. As a key developer in the area, JS Development is committed to introducing a world class lifestyle experience in downtown Lahore. To revolutionize modern living in Pakistan, the company has acquired ample land to build Residential Apartments, Office Spaces, and Hotels for international chains on the prestigious MM Alam Road.

The company has redefined the luxury real estate market of Pakistan through the diversification of both its product and buyers. By introducing high end finishes in their projects and inviti