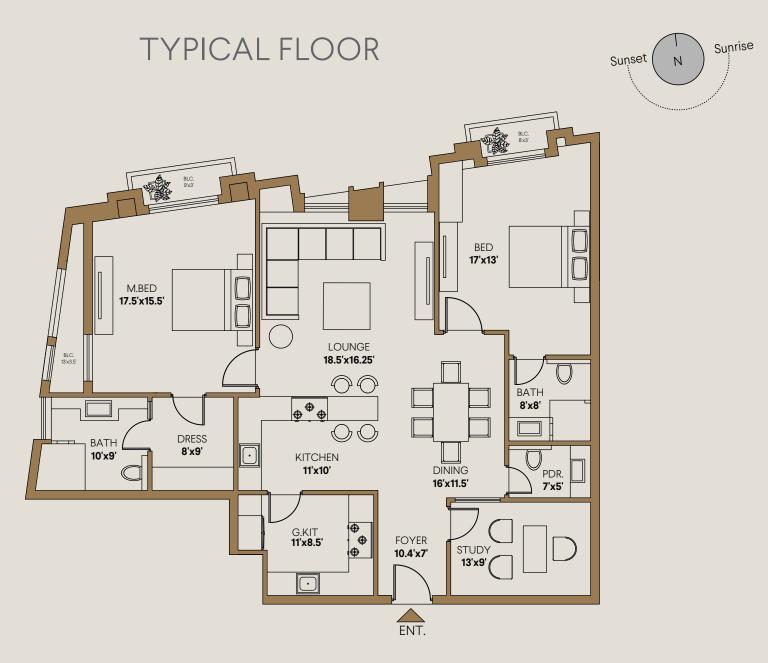

#### TYPICAL FLOOR

### APARTMENT G:

Three Bedroom Apartment – Area: 3266 sft

Area: 1161 sft