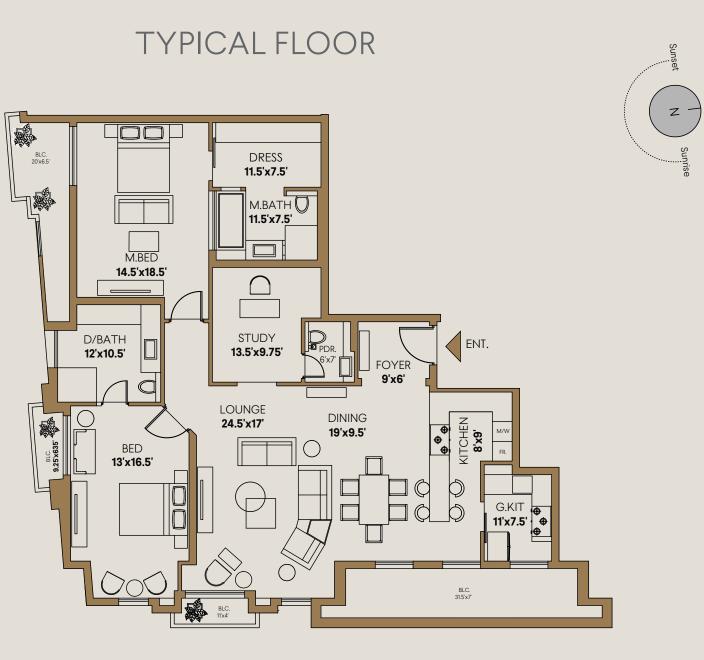

y, luxury, and wellbeing.







Beautiful Nature is mere steps away– ready to knock on your door every single day.



Under the stars and on the rooftop – a magical time awaits you.



### A MARVELLOUS SPACE



#### As big as your heart

#### Revive, revitalize and rejuvenate yourself.





#### Where the day kicks off with wellbeing.









### WHERE SMILES ARE NOT MILES AWAY.



INSPIRED BY YOUR IMAGINATIONS



# AMENITIES





Philiphines Nannnies Service



Vallet Service





Business Lounge with Conference rooms and private offices







Sky BBQ area



Housekeeping and Laundry Facility











# **KEY FEATURES**



# APARTMENTS AT AVENAIR ARE PLANNED & DESIGNED BY COUNTRY'S BEST ARCHITECTS.

THE FLOOR PLANS

### CIRCULATION PLAN GROUND FLOOR



#### KEY PLAN TYPICAL FLOOR







### **APARTMENT A:**

Two Bedroom Apartment – Area: 2854 sft



#### TYPICAL FLOOR





## **APARTMENT B:**

Two Bedroom Apartment – Area: 2808 sft





# APARTMENT C:

Two Bedroom Apartment – Area: 2160 sft





### **APARTMENT D:**

Two Bedroom Apartment – Area: 2140 sft





### **APARTMENT E:**

Two Bedroom Apartment – Area: 2324 sft





**APARTMENT F:** 

Three Bedroom Apartment – Area: 3080 sft

#### TYPICAL FLOOR







### APARTMENT G:

Three Bedroom Apartment – Area: 3266 sft











Area: 1161 sft



#### ONE BEDROOM APARTMENT









Area: 1430 sft



THE FLOOR PLANS





# APARTMENT A:

Area: 962 sft









Area: 1046 sft



# ACCREDITATION

#### **REGISTERED WITH**



Income Source Declaration Not Required









#### Hashaam Manj Developer

JS Developments was es