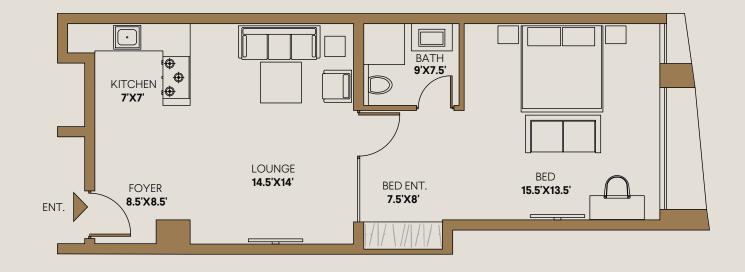

*



# APARTMENTS AT AVENAIR ARE PLANNED & DESIGNED BY COUNTRY'S BEST ARCHITECTS.

THE FLOOR PLANS

### CIRCULATION PLAN GROUND FLOOR



#### KEY PLAN TYPICAL FLOOR







### **APARTMENT A:**

Two Bedroom Apartment – Area: 2854 sft



#### TYPICAL FLOOR





## **APARTMENT B:**

Two Bedroom Apartment – Area: 2808 sft





# APARTMENT C:

Two Bedroom Apartment – Area: 2160 sft





### **APARTMENT D:**

Two Bedroom Apartment – Area: 2140 sft





### **APARTMENT E:**

Two Bedroom Apartment – Area: 2324 sft





**APARTMENT F:** 

Three Bedroom Apartment – Area: 3080 sft

#### TYPICAL FLOOR







### APARTMENT G:

Three Bedroom Apartment – Area: 3266 sft











Area: 1161 sft



#### ONE BEDROOM APARTMENT









Area: 1430 sft



THE FLOOR PLANS





# APARTMENT A:

Area: 962 sft









Area: 1046 sft



# ACCREDITATION

#### **REGISTERED WITH**



Income Source Declaration Not Required









#### Hashaam Manj Developer

JS Developments was established just before the high rise evolution in the Lahore real estate market. As a key developer in the area, JS Development is committed to introducing a world class lifestyle experience in downtown Lahore. To revolutionize modern living in Pakistan, the company has acquired ample land to build Residential Apartments, Office Spaces, and Hotels for international chains on the prestigious MM Alam Road.

The company has redefined the luxury real estate market of Pakistan through the diversification of both its product and buyers. By introducing high end finishes in their projects and inviting overseas investments, the compan