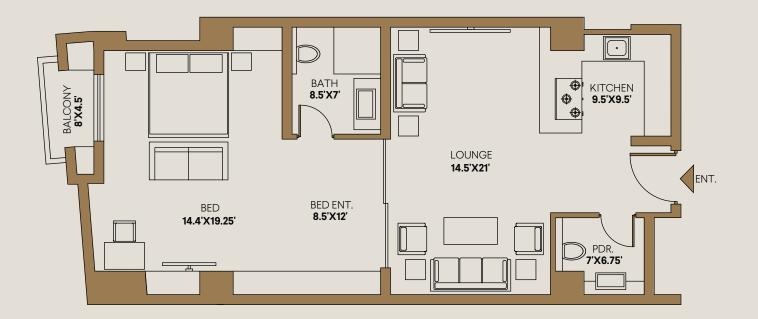

Sky BBQ area



Housekeeping and Laundry Facility











# **KEY FEATURES**



# APARTMENTS AT AVENAIR ARE PLANNED & DESIGNED BY COUNTRY'S BEST ARCHITECTS.

THE FLOOR PLANS

### CIRCULATION PLAN GROUND FLOOR



#### KEY PLAN TYPICAL FLOOR







### **APARTMENT A:**

Two Bedroom Apartment – Area: 2854 sft



#### TYPICAL FLOOR





## **APARTMENT B:**

Two Bedroom Apartment – Area: 2808 sft





# APARTMENT C:

Two Bedroom Apartment – Area: 2160 sft





### **APARTMENT D:**

Two Bedroom Apartment – Area: 2140 sft





### **APARTMENT E:**

Two Bedroom Apartment – Area: 2324 sft





**APARTMENT F:** 

Three Bedroom Apartment – Area: 3080 sft

#### TYPICAL FLOOR







### APARTMENT G:

Three Bedroom Apartment – Area: 3266 sft











Area: 1161 sft



#### ONE BEDROOM APARTMENT









Area: 1430 sft



THE FLOOR PLANS





# APARTMENT A:

Area: 962 sft









Area: 1046 sft



# ACCREDITATION

#### **REGISTERED WITH**



Income Source Declaration Not Required









#### Hashaam Manj Developer

JS Developments was established just before the high rise evolution in the Lahore real estate market. As a key developer in the area, JS Development is committed to introducing a world class lifestyle experience in downtown Lahore. To revolutionize modern living in Pakistan, the company has acquired ample land to build Residential Apartments, Office Spaces, and Hotels for international chains on the prestigious MM Alam Road.

The company has redefined the luxury real estate market of Pakistan through the diversification of both its product and buyers. By introducing hig