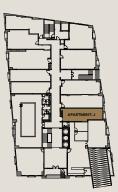

# APARTMENTS AT AVENAIR ARE PLANNED & DESIGNED BY COUNTRY'S BEST ARCHITECTS.

THE FLOOR PLANS

### CIRCULATION PLAN GROUND FLOOR



#### KEY PLAN TYPICAL FLOOR







### **APARTMENT A:**

Two Bedroom Apartment – Area: 2854 sft



#### TYPICAL FLOOR





## **APARTMENT B:**

Two Bedroom Apartment – Area: 2808 sft





# APARTMENT C:

Two Bedroom Apartment – Area: 2160 sft





### **APARTMENT D:**

Two Bedroom Apartment – Area: 2140 sft





### **APARTMENT E:**

Two Bedroom Apartment – Area: 2324 sft





**APARTMENT F:** 

Three Bedroom Apartment – Area: 3080 sft

#### TYPICAL FLOOR







### APARTMENT G:

Three Bedroom Apartment – Area: 3266 sft











Area: 1161 sft



#### ONE BEDROOM APARTMENT









Area: 1430 sft



THE FLOOR PLANS





# APARTMENT A:

Area: 962 sft









Area: 1046 sft



# ACCREDITATION

#### **REGISTERED WITH**



Income Source Declaration Not Required









#### Hashaam Manj Developer

JS Developments was established just before the high rise evolution in the Lahore real estate market. As a key developer in the area, JS Development is committed to introducing a world class lifestyle experience in downtown Lahore. To revolutionize modern living in Pakistan, the company has acquired ample land to build Residential Apartments, Office Spaces, and Hotels for international chains on the prestigious MM Alam Road.

The company has redefined the luxury real estate market of Pakistan through the diversification of both its product and buyers. By introducing high end finishes in their projects and inviting overseas investments, the company